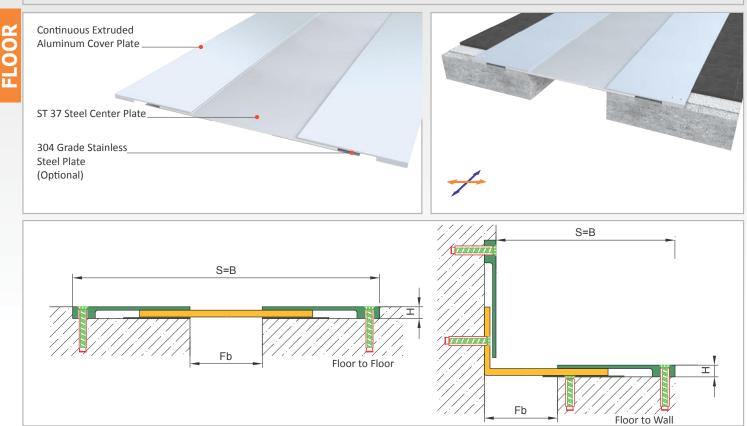

## As A204 MODEL Floor Profile

E. 🗶 🚺 🕋

AS A204 flush mounted profile can be applied to all types of floors and load bearing capacity is designed for pedestrians and cars. Easy installation, pure metal structure, maintenance-free and wear resistance properties make it favorable for places with heavy pedestrian traffic. Base frames of the profile are fixed on the surface and movable center plate meets horizontal and lateral shear displacements.

| Application Areas        | : Indoor & Outdoor / Floor                                                                                 |
|--------------------------|------------------------------------------------------------------------------------------------------------|
| Ideal for                | : Car Parks, Airports, Shopping Malls, Residences, Hospitals, Hotels, Commercial and Public Buildings etc. |
| Material                 | : Mill Finish Aluminum (Anodizing optional), ST 37 Steel, Stainless Steel                                  |
| Aluminum Alloy           | : 6063 AA-USA / EN AW 6063                                                                                 |
| <b>Optional Supplies</b> | : Fire Barrier, Waterproof EPDM membrane                                                                   |