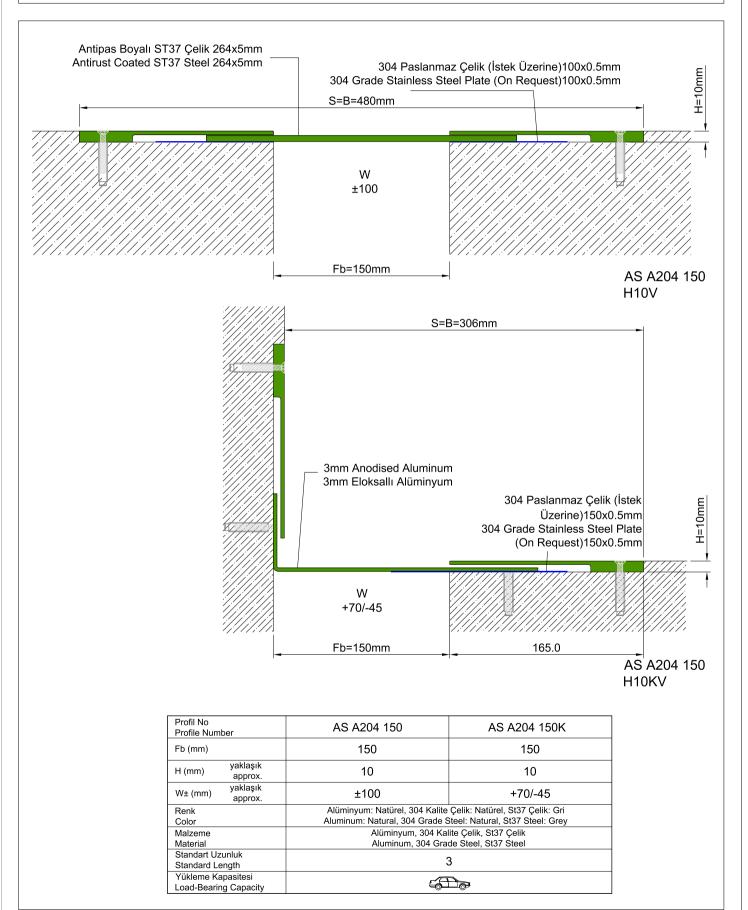

| LOCATION       | MODEL       | GAP<br>(Fb) mm | HEIGHT<br>(H) MM | OVERALL<br>WIDTH<br>(B) mm | VISIBLE<br>WIDTH<br>(S) mm | MOVEMENT<br>(W) mm | LOAD<br>CAPACITY | STANDARD<br>LENGTH<br>(mt) |
|----------------|-------------|----------------|------------------|----------------------------|----------------------------|--------------------|------------------|----------------------------|
| Floor to Floor | AS A204-100 | 100            | 10               | 430                        | 430                        | ±100               |                  | 3                          |
|                | AS A204-150 | 150            | 10               | 480                        | 480                        | ±100               |                  | 3                          |
|                | AS A204-200 | 200            | 10               | 530                        | 530                        | ±100               |                  | 3                          |
|                | AS A204-250 | 250            | 10               | 580                        | 580                        | ±100               | ţ.               | 3                          |

Note: Please ask for different sizes

## Zemin Profilleri Floor Profiles AS A204 150 H10V